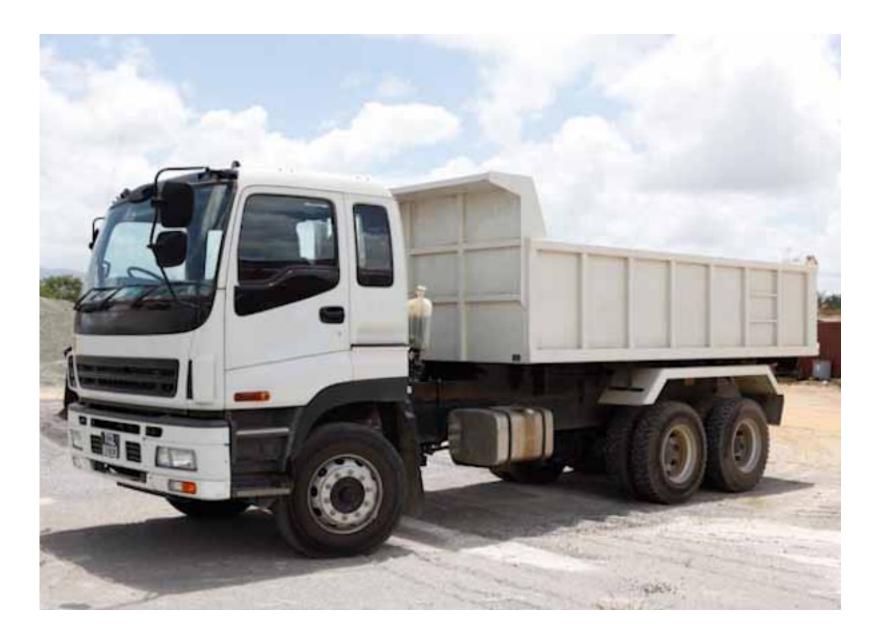

**ISUZU CYZ51N-06 DUMP TRUCK** 

## ISUZU CYZ51N-06 DUMP TRUCK

## **SPECIFICATIONS**

Engine: Model 4 cycle, direct injection, water cooled, in-line, OHC Intercooler turbo Charger

Cylinders: 6

Bore x stroke (mm): 147 x 140

Displacement (cc): 14,256

Compression ratio (to 1): 17.0

Max output ISO (gross): 265kw, 360ps / 1800rpm

Air cleaner: Single paper element with Cyclone-Donaldson 13"

Transmission: 7 speed

Brakes: Full Air

Wheels & Tires: Disc wheel: 20 x 7.50V (10 studs)

Tire (STD): 11.00-20-16 PR LUG

Dimensions:Wheel Base: Approx. 5385 mm

Overall length: Approx. 8330 mm
Overall width: Approx. 2490 mm
Overall height: Approx. 2985 mm
Vehicle weight: Approx. 11,180 kg

Max. Payload: Approx. 15,000 kg

Gross vehicle weight: Approx. 26,000 kg

Dump vessel: Inside length: 5,100 mm

Inside width: 2,300 mm
Inside height: 970 mm

Vessel volume: 11.3 m3
Thickness of deck plate: 6.0 mm
Thickness of side gate: 4.5 mm
Thickness of front plate: 4.5 mm
Thickness of sub frame: 6.0 mm

Main Construction: Pump Type - Gear type

Hoist - Single action type with link

Tipping performance:

Tipping angle: Approx 52 degrees

Lifting time: Approx 20 sec.

Lowering time: Approx 20 sec.

Including: 3-Point seat belt Air-conditioned