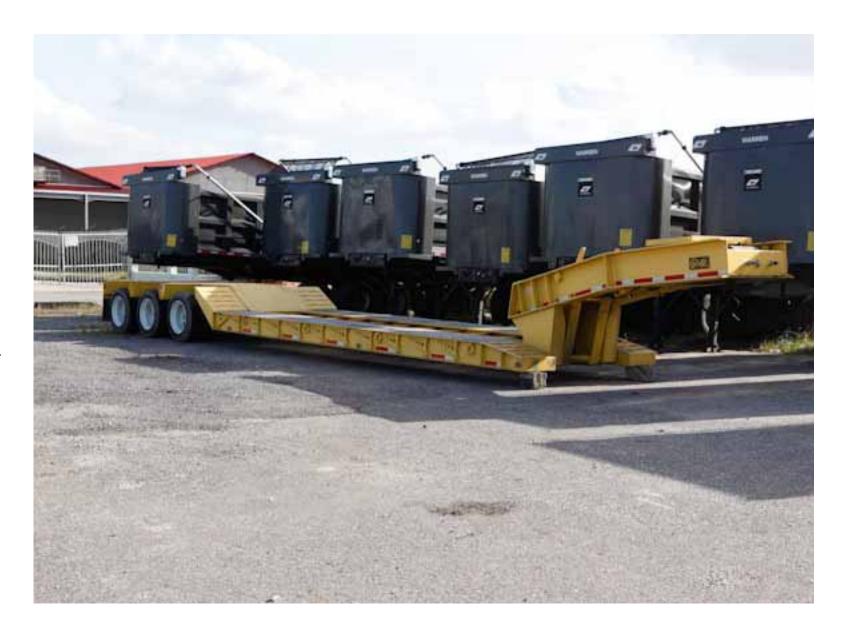

## **TRAILERS**

Witzco Ngb60 Lowboy Trailer

## Witzco Ngb60 Lowboy Trailer

## **Standard Ngb Series Features**

- Hi-tensile steel with full width cross members
- 22' loadwell with 24 12" outriggers, 2" lumber decking & 8 "D" lashing rings
- 25,000 lb. capacity axles; 16-1/2" x 7" air brakes; unimount 10 stud
- High capacity spring suspension
- Self-contained hydraulic system w/electric start engine
- Visible 4 position ride adjustment with 2" increments
- Twin 8" hydraulic cylinders (60 ton)
- Hydraulic operated neck support
- Air actuated safety lock
- Rubber-mounted lights
- Finished with industrial enamel over prime coat; color of your choice from our standard color selection
- Removable, non ground bearing gooseneck and tapered front beam